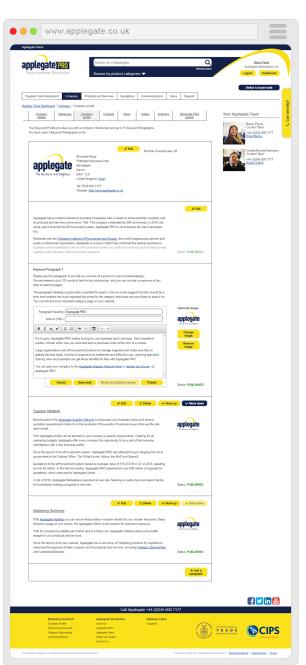

- Your Applegate page is made up of a company introduction section and then a selection of Keyword paragraphs.
- For the keyword paragraphs to appear you MUST have a company introduction in place.
- To add your Company introduction
  - Scroll to the bottom of the page and click the '+ Add a paragraph' button.
  - This will open an editor where you can enter up to 100 words. You can also include up to 2 links to external pages within this text.
  - Once you have entered your text then click either 'Save draft' to allow you to come back and update later or 'Publish' to put the information live on your page.

Once you have completed your company introduction paragraph you can add keyword paragraphs. These can be used to help promote products, services or aspects of your business to potential clients.

This paragraph is made up of a title that can be linked out to an external page and up to 100 words of text with 2 additional external links. You can also include an image within these sections, that will be included into a slide show with your company image at the top of the company profile.

## To add a keyword paragraph

your page.

- Click the '+ Add a paragraph' button at the bottom of the page and enter your title, and if you wish the link you would like the title to link to.
- Enter your paragraph text into the large box below.
   You can add links to your text using the chain symbol.
   You can also add bold or italic effects to your text.
- If you would like to add an image to go along side your paragraph then you can click the upload image option on the right and navigate to your chosen image and then click open.
- Once you're happy with your text and image then click either 'Save draft' to allow you to come back and update later or 'Publish' to put the information live on