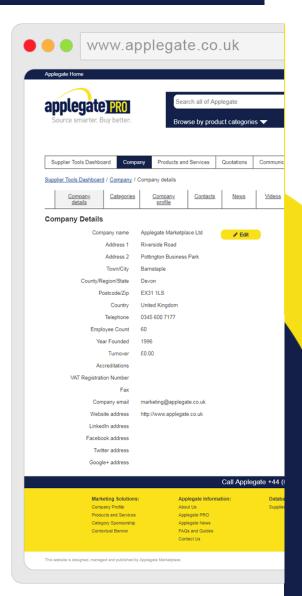

## Update contact details, image & social media links

- Choose 'Company' from the horizontal menu.
- Click the 'Company Details' tab.
- Click the yellow 'Edit' button and enter your company's address and contact details.
  - You have the option to enter your employee count, year founded and turnover. These fields are displayed at the top of your company profile page.
  - If you have social media profiles you can add them here to encourage visitors to your page to follow you on the various platforms.
  - Once you are happy with the details you have entered you can click the 'Save changes' button.
- From this page, you can also update your main company image.
  - Under the image click the 'Change image' button.
  - In the file browser you can navigate to a new image on your computer and click 'Open'. This will instantly upload the image to your company page.

## To update your company page text

• Click the 'Company profile' tab.

If you want to update your address details or company image you can either click the 'Edit' button next to the address or follow the instructions above.